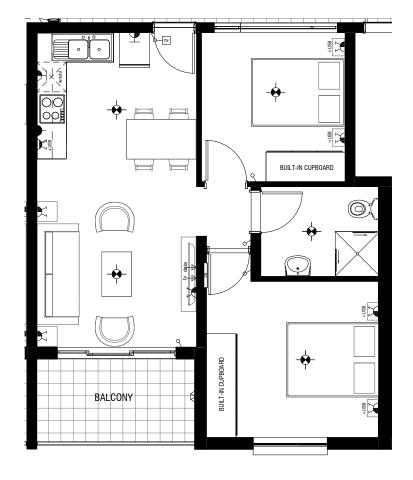

# **APARTMENT FLOOR PLAN**

## **BLOCK A1 - GROUND FLOOR**

#### 3 Bedroom 2 Bathroom

| Apartment Area | 74.4m <sup>2</sup> |
|----------------|--------------------|
| Patio          | 4.3m <sup>2</sup>  |
| TOTAL AREA     | 78.7m <sup>2</sup> |