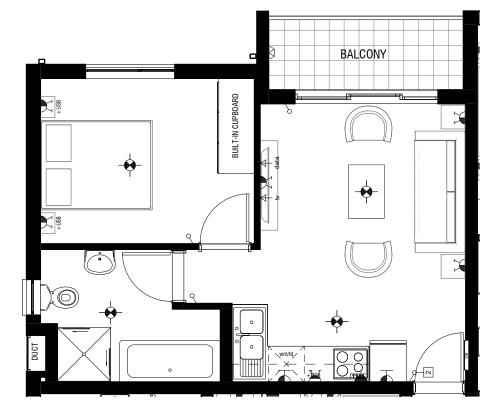

#### 2 Bedroom 2 Bathroom

| Apartment Area | <b>63m</b> <sup>2</sup>   |
|----------------|---------------------------|
| Patio          | 5.7m <sup>2</sup>         |
| TOTAL AREA     | <b>68.7m</b> <sup>2</sup> |

# **APARTMENT FLOOR PLAN**

## **BLOCK A1 - GROUND FLOOR**

#### 3 Bedroom 2 Bathroom

| Apartment Area | 74.4m <sup>2</sup> |
|----------------|--------------------|
| Patio          | 4.3m <sup>2</sup>  |
| TOTAL AREA     | 78.7m <sup>2</sup> |