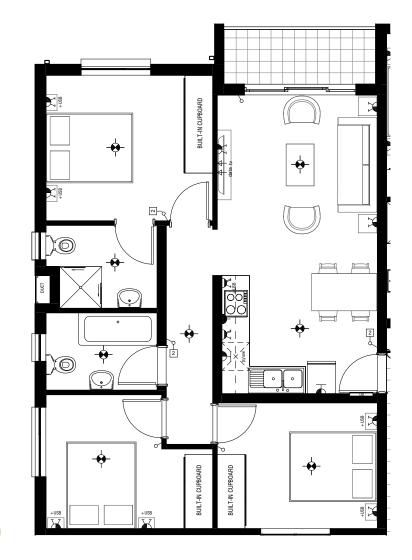

## **BLOCK A1 - GROUND FLOOR**

#### 3 Bedroom 2 Bathroom

| Apartment Area | 74.4m <sup>2</sup> |
|----------------|--------------------|
| Patio          | 4.3m <sup>2</sup>  |
| TOTAL AREA     | 78.7m <sup>2</sup> |

# **APARTMENT FLOOR PLAN**

D