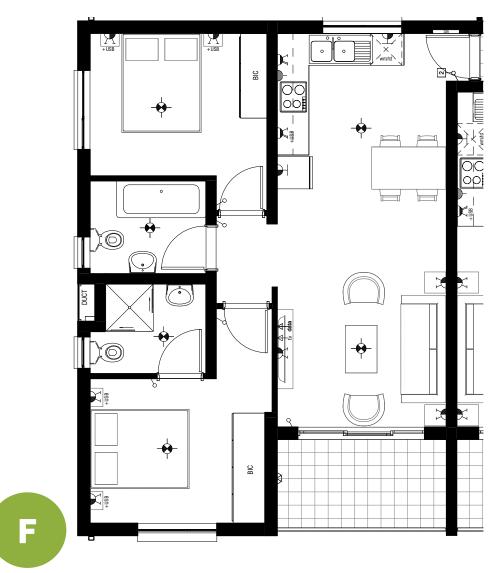

#### **BLOCK A1 - FIRST FLOOR**

#### 2 Bedroom 2 Bathroom

| Apartment Area | 63m <sup>2</sup>          |
|----------------|---------------------------|
| Patio          | 5.7m <sup>2</sup>         |
| TOTAL AREA     | <b>68.7m</b> <sup>2</sup> |

# **APARTMENT FLOOR PLAN**

# THE SGREN COLLECTION

G

## **BLOCK A1 - FIRST FLOOR**

#### 3 Bedroom 2 Bathroom

| Apartment Area | 74.4m <sup>2</sup>        |
|----------------|---------------------------|
| Patio          | 4.3m <sup>2</sup>         |
| TOTAL AREA     | <b>78.7m</b> <sup>2</sup> |