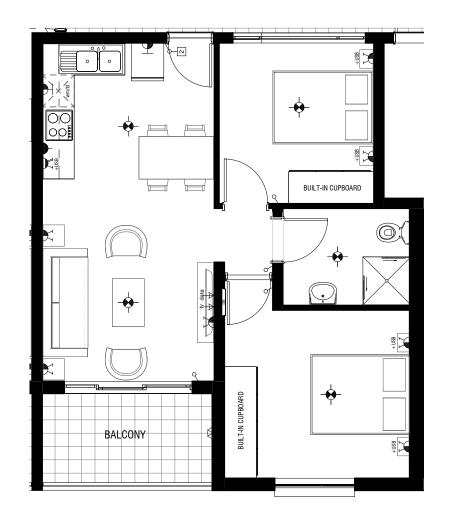

# **APARTMENT FLOOR PLAN**

## **BLOCK A1 - GROUND FLOOR**

#### 2 Bedroom 2 Bathroom

| Apartment Area | <b>63m</b> <sup>2</sup>   |
|----------------|---------------------------|
| Patio          | 5.7m <sup>2</sup>         |
| TOTAL AREA     | <b>68.7m</b> <sup>2</sup> |