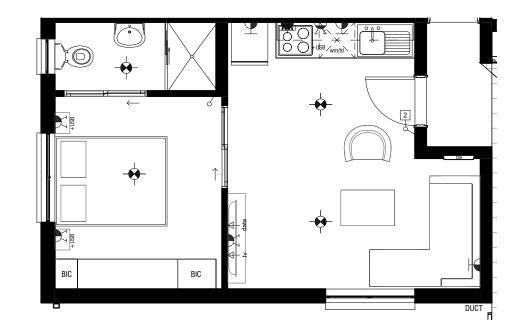

# **APARTMENT FLOOR PLAN**

D

## **BLOCK A1 - GROUND FLOOR**

#### 1 Bedroom 1 Bathroom

| Apartment Area | <b>37</b> m <sup>2</sup>  |
|----------------|---------------------------|
| Patio          | 3.2m <sup>2</sup>         |
| TOTAL AREA     | <b>40.4m</b> <sup>2</sup> |