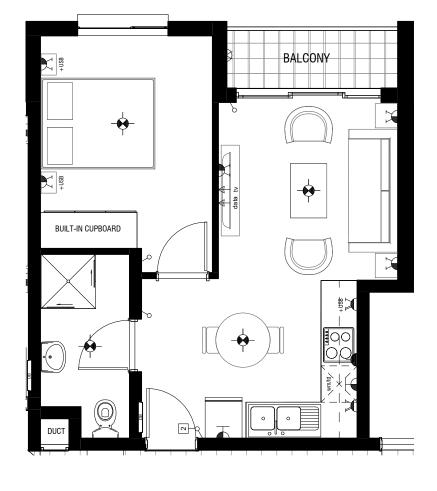

# **APARTMENT FLOOR PLAN**

#### **BLOCK A1 - GROUND FLOOR**

#### 2 Bedroom 1 Bathroom

| Apartment Area | 52.5m <sup>2</sup> |
|----------------|--------------------|
| Patio          | 5.7m <sup>2</sup>  |
| TOTAL AREA     | 58.2m <sup>2</sup> |