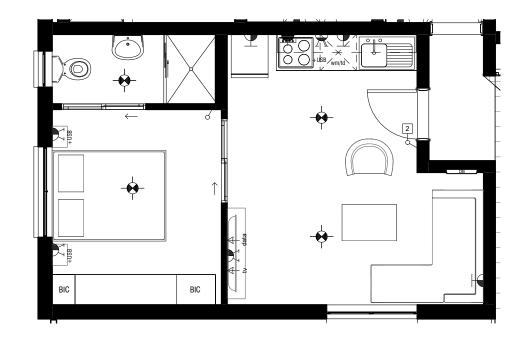

# **APARTMENT FLOOR PLAN**

D

## **BLOCK A1 - GROUND FLOOR**

#### 1 Bedroom 1 Bathroom

| Apartment Area | <b>37</b> m <sup>2</sup>  |
|----------------|---------------------------|
| Patio          | 3.2m <sup>2</sup>         |
| TOTAL AREA     | <b>40.4m</b> <sup>2</sup> |