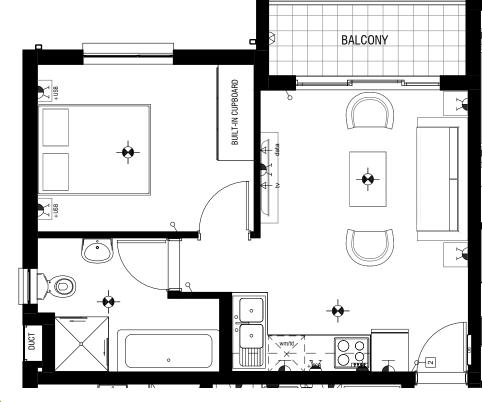

# **APARTMENT FLOOR PLAN**

E

## **BLOCK A1 - FIRST FLOOR**

#### 2 Bedroom 1 Bathroom

| Apartment Area | 52.5m <sup>2</sup>        |
|----------------|---------------------------|
| Patio          | 5.7m <sup>2</sup>         |
| TOTAL AREA     | <b>58.2m</b> <sup>2</sup> |