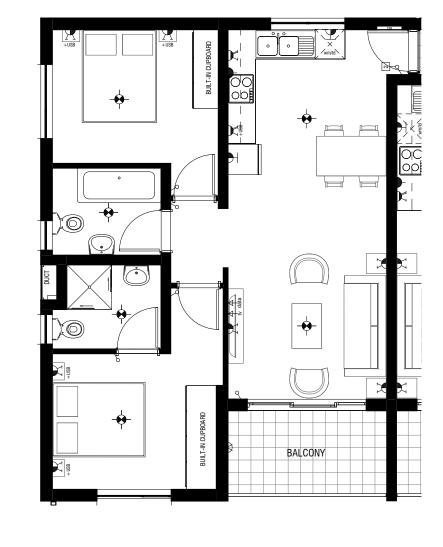

# **APARTMENT FLOOR PLAN**

## **BLOCK A1 - GROUND FLOOR**

#### 3 Bedroom 2 Bathroom

| Apartment Area | 74.4m <sup>2</sup> |
|----------------|--------------------|
| Patio          | 4.3m <sup>2</sup>  |
| TOTAL AREA     | 78.7m <sup>2</sup> |