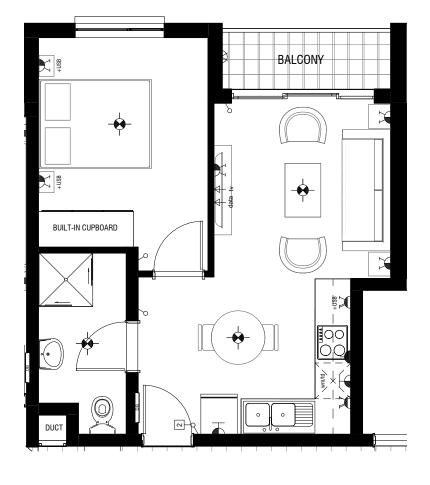

#### 2 Bedroom 1 Bathroom

| Apartment Area | 52.5m <sup>2</sup>        |
|----------------|---------------------------|
| Patio          | 5.7m <sup>2</sup>         |
| TOTAL AREA     | <b>58.2m</b> <sup>2</sup> |

# **APARTMENT FLOOR PLAN**

#### **BLOCK A1 - FIRST FLOOR**

#### 2 Bedroom 2 Bathroom

| Apartment Area | 63m <sup>2</sup>          |
|----------------|---------------------------|
| Patio          | 5.7m <sup>2</sup>         |
| TOTAL AREA     | <b>68.7m</b> <sup>2</sup> |