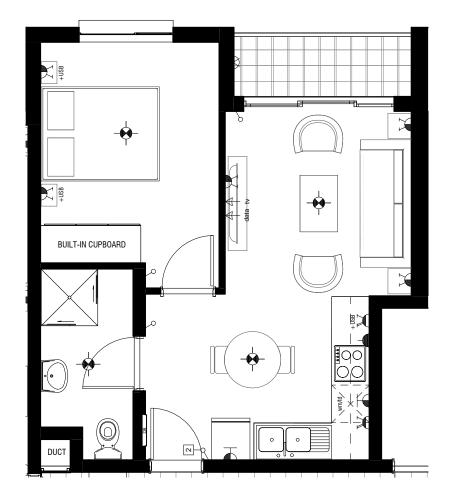

# **APARTMENT FLOOR PLAN**

D

## **BLOCK A1 - GROUND FLOOR**

#### 1 Bedroom 1 Bathroom

| Apartment Area | <b>37</b> m <sup>2</sup>  |
|----------------|---------------------------|
| Patio          | 3.2m <sup>2</sup>         |
| TOTAL AREA     | <b>40.4m</b> <sup>2</sup> |