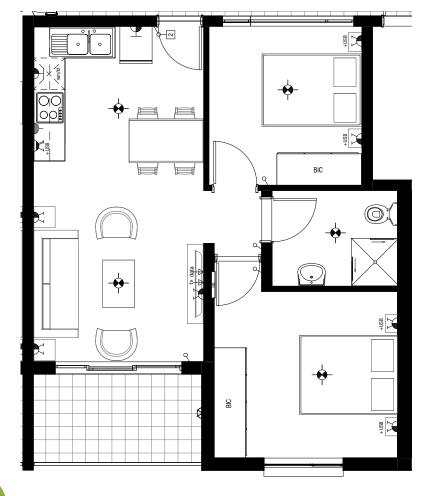

#### 2 Bedroom 2 Bathroom

| Apartment Area | <b>63m</b> <sup>2</sup>   |
|----------------|---------------------------|
| Patio          | 5.7m <sup>2</sup>         |
| TOTAL AREA     | <b>68.7m</b> <sup>2</sup> |

# **APARTMENT FLOOR PLAN**

## **BLOCK A1 - GROUND FLOOR**

#### 3 Bedroom 2 Bathroom

| Apartment Area | 74.4m <sup>2</sup> |
|----------------|--------------------|
| Patio          | 4.3m <sup>2</sup>  |
| TOTAL AREA     | 78.7m <sup>2</sup> |