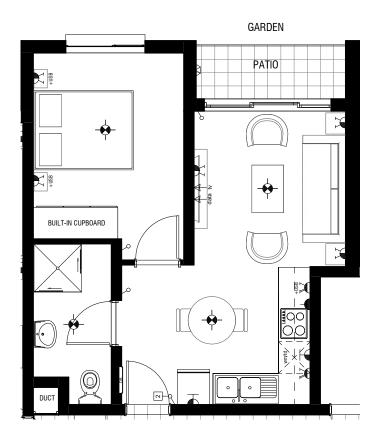

#### 1 Bedroom 1 Bathroom

| Apartment Area | <b>37</b> m <sup>2</sup>  |
|----------------|---------------------------|
| Patio          | 3.2m <sup>2</sup>         |
| TOTAL AREA     | <b>40.4m</b> <sup>2</sup> |