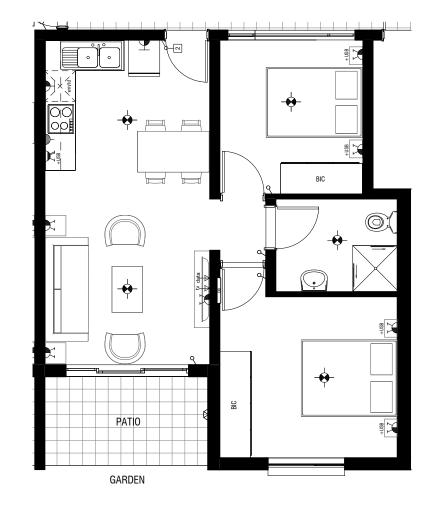

#### 2 Bedroom 1 Bathroom

| Apartment Area | 52.5m <sup>2</sup> |
|----------------|--------------------|
| Patio          | 5.7m <sup>2</sup>  |
| TOTAL AREA     | 58.2m <sup>2</sup> |