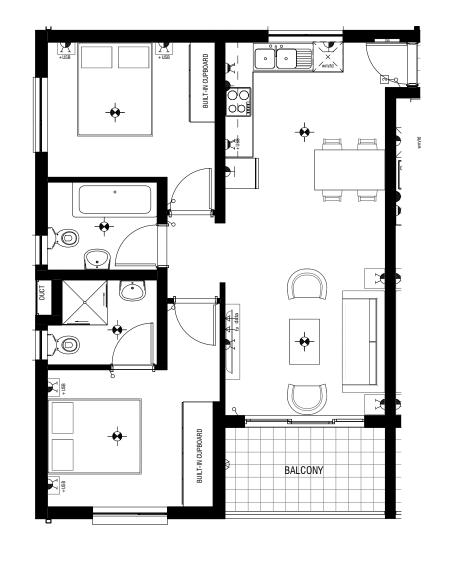

# **APARTMENT FLOOR PLAN**

## **BLOCK A1 - GROUND FLOOR**

#### 3 Bedroom 2 Bathroom

| Apartment Area | 74.4m <sup>2</sup> |
|----------------|--------------------|
| Patio          | 4.3m <sup>2</sup>  |
| TOTAL AREA     | 78.7m <sup>2</sup> |