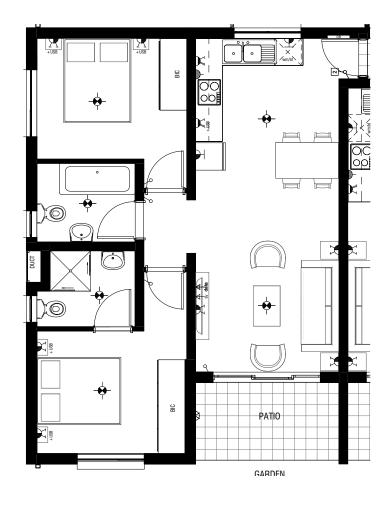

#### 3 Bedroom 2 Bathroom

| Apartment Area | 74.4m <sup>2</sup> |
|----------------|--------------------|
| Patio          | 4.3m <sup>2</sup>  |
| TOTAL AREA     | 78.7m <sup>2</sup> |