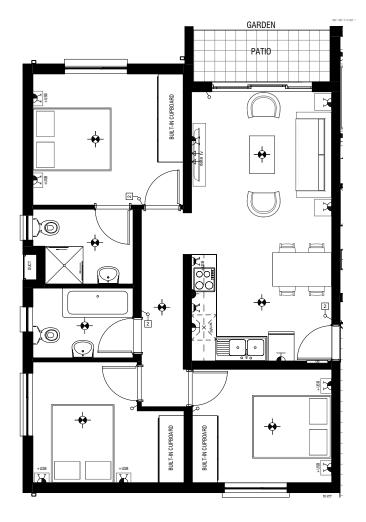

#### 3 Bedroom 2 Bathroom

| Apartment Area | 74.4m <sup>2</sup>        |
|----------------|---------------------------|
| Patio          | 4.3m <sup>2</sup>         |
| TOTAL AREA     | <b>78.7m</b> <sup>2</sup> |