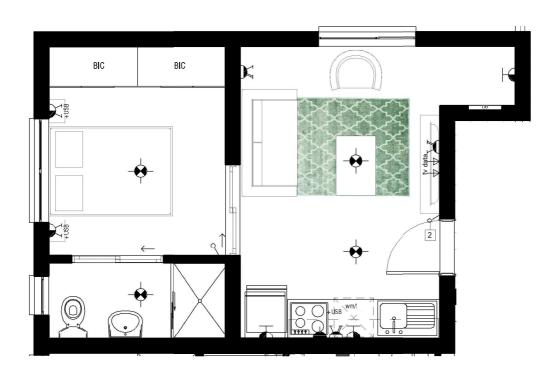

## **APARTMENT FLOOR PLAN**

**TYPE A4 - SECOND & THIRD FLOOR** 

### 1 Bedroom 1 Bathroom Lifestyle

Apartment Area 32.17m²
TOTAL AREA 32.17m²