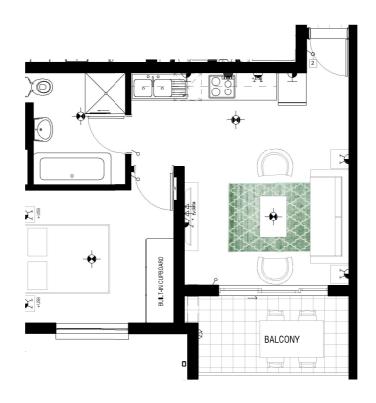

## **APARTMENT FLOOR PLAN**

#### **TYPE A4 - SECOND & THIRD FLOOR**

#### 1 Bedroom 1 Bathroom

 Apartment Area
 40.76m²

 Patio
 6.38m²

 TOTAL AREA
 47.15m²