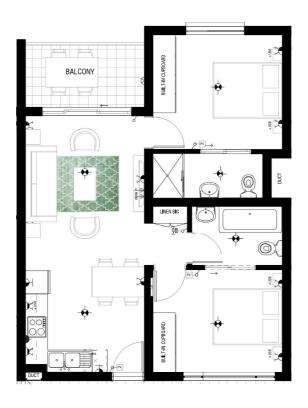

## **APARTMENT FLOOR PLAN**

#### TYPE A4 - GROUND, FIRST, SECOND & THIRD FLOOR

#### 2 Bedroom 2 Bathroom

| Apartment Area | 59.16m <sup>2</sup> |
|----------------|---------------------|
| Patio          | 5.74m <sup>2</sup>  |
| TOTAL AREA     | 64.9m <sup>2</sup>  |