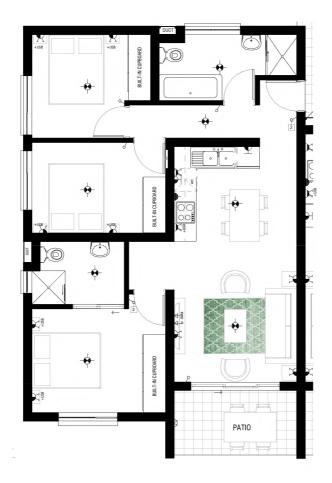

# **APARTMENT FLOOR PLAN**

### **Type A4- Ground and First Floor**

#### 3 BEDROOM 2 BATHROOM

Apartment Area 75.74m²
Covered Patio / Balcony 6.14m²
TOTAL AREA 81.88m²