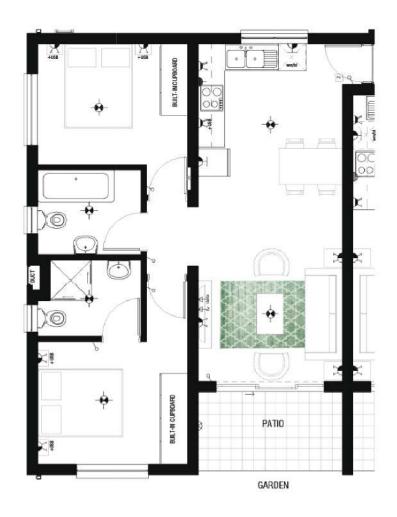

# APARTMENT FLOOR PLAN

#### 2 Bedroom 2 Bathroom

Apartment Area 62.90m²
Covered Patio / Balcony 5.76m²
TOTAL AREA 68.66m²