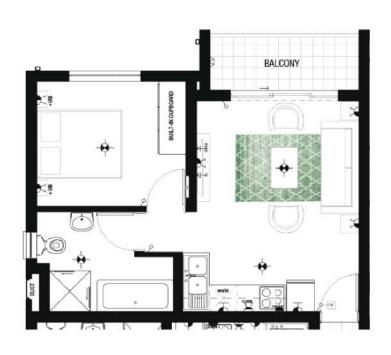

# APARTMENT FLOOR PLAN

#### **TYPE A1 - SECOND & THIRD FLOOR**

### 1 Bedroom 1 Bathroom

| Apartment Area          | 38.36m <sup>2</sup> |
|-------------------------|---------------------|
| Covered Patio / Balcony | 4.41 m <sup>2</sup> |
| TOTAL AREA              | 42.77m <sup>2</sup> |