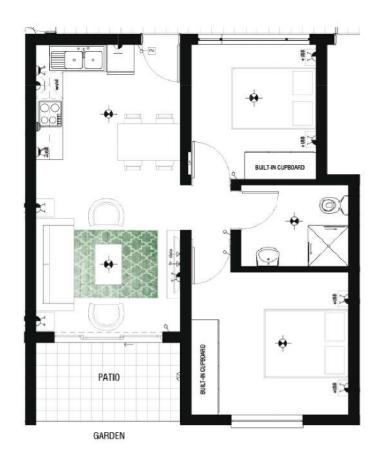

# **APARTMENT FLOOR PLAN**

### TYPE A1 - GROUND, FIRST, SECOND & THIRD FLOOR

### 2 Bedroom 1 Bathroom

| Apartment Area          | 52.46m <sup>2</sup> |
|-------------------------|---------------------|
| Covered Patio / Balcony | 5.76m <sup>2</sup>  |
| TOTAL AREA              | 58.22m <sup>2</sup> |