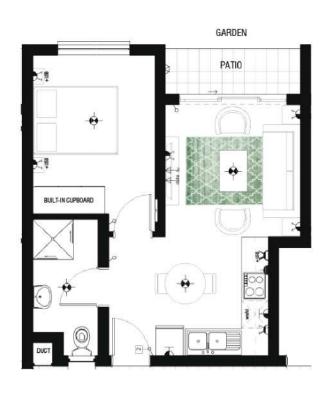

# APARTMENT FLOOR PLAN

### TYPE A1 - GROUND, FIRST, SECOND & THIRD FLOOR

### 1 Bedroom 1 Bathroom

| Apartment Area          | 37.19m²             |
|-------------------------|---------------------|
| Covered Patio / Balcony | 3.17m <sup>2</sup>  |
| TOTAL AREA              | 40.36m <sup>2</sup> |