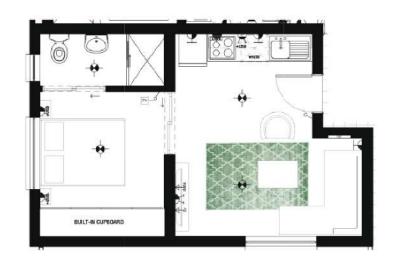

# APARTMENT FLOOR PLAN

#### **TYPE A1 - SECOND & THIRD FLOOR**

#### 1 Bedroom 1 Bathroom LIFESTYLE

 Apartment Area
 32.67m²

 TOTAL AREA
 32.67m²

214