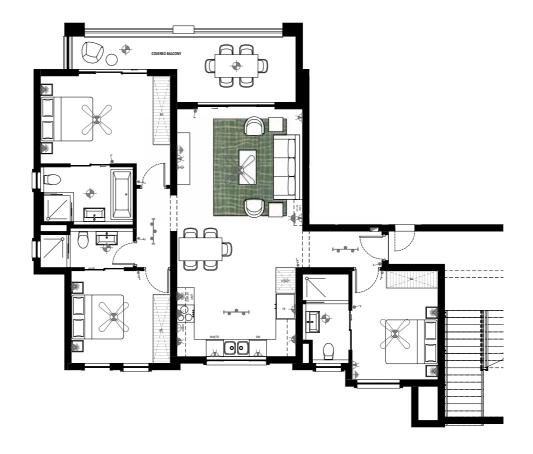

### 3 BEDROOM 3 BATHROOM BUSHWILLOW | FIRST FLOOR

APARTMENT POSITION

Apartment Area 112.8m²
Covered Balcony 16.7m²
Store Room 9.2m²
Total Area 138.7m²

BUSHWILLOW | SECOND FLOOR
TYPE 66 | REV CC

3 BEDROOM 3 BATHROOM