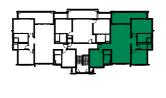

m²
Store Room 9.2m²

Total Area 140.2m²















Apartment Area 112.8m²
Covered Balcony 16.7m²
Store Room 9.2m²
Total Area 138.7m²













APARTMENT POSITION



Apartment Area 68.7m²
Covered Balcony 22.0m²
Store Room 7.3m²
Total Area 98.0m²











### 3 BEDROOM 3 BATHROOM BUSHWILLOW | FIRST FLOOR

APARTMENT POSITION



Apartment Area 112.8m²
Covered Balcony 16.7m²
Store Room 9.2m²
Total Area 138.7m²











BUSHWILLOW | SECOND FLOOR
TYPE 66 | REV CC

3 BEDROOM 3 BATHROOM





Apartment Area 112.8m²
Covered Balcony 18.2m²
Store Room 9.2m²
Total Area 140.2m²











# 2 BEDROOM 2 BATHROOM BUSHWILLOW | SECOND FLOOR





Apartment Area 68.7m²
Covered Balcony 22.6m²
Store Room 7.3m²
Total Area 98.6m²











3 BEDROOM 3 BATHROOM
BUSHWILLOW | SECOND FLOOR
TYPE 61 REV CC





Apartment Area 112.8m²
Covered Balcony 18.2m²

Store Room 9.2m<sup>2</sup>

Total Area 140.2m<sup>2</sup>

PHASES 8B - 10

**APARTMENT POSITION**