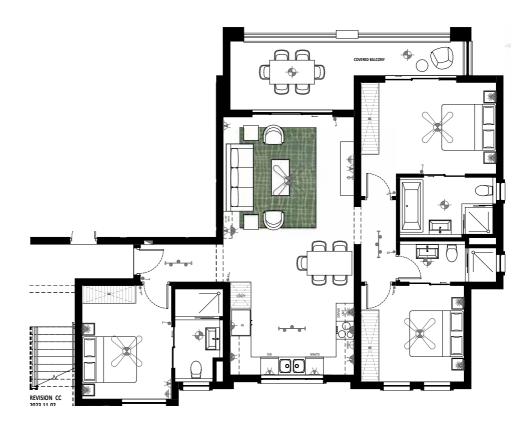

### 3 BEDROOM 3 BATHROOM BUSHWILLOW | GROUND FLOOR TYPE 6C | REV CC

APARTMENT POSITION

STORE ROOM POSITION & BASEMENT PARKING

Apartment Area 112.8m²
Covered Balcony 18.2m²
Store Room 9.2m²

Total Area 140.2m²