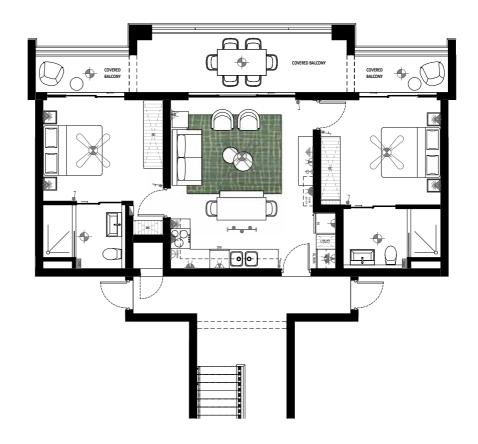

# 2 BEDROOM 2 BATHROOM BUSHWILLOW | GROUND FLOOR

TYPE **6B**| REV **CC** 

STORE ROOM POSITION & BASEMENT PARKING

Apartment Area 68.7m²
Covered Balcony 22.6m²
Store Room 7.3m²

Total Area 98.6m<sup>2</sup>