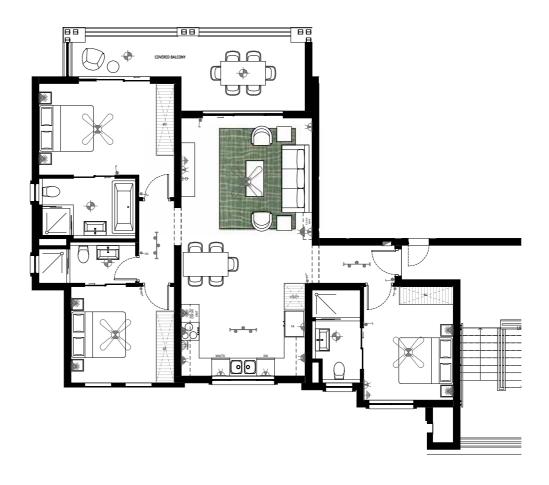

### 

3 BEDROOM 3 BATHROOM BUSHWILLOW | GROUND FLOOR

APARTMENT POSITION

Apartment Area 112.8m²
Covered Balcony 18.2m²
Store Room 9.2m²
Total Area 140.2m²

### 3 BEDROOM 3 BATHROOM BUSHWILLOW | GROUND FLOOR TYPE 6C | REV CC

APARTMENT POSITION

STORE ROOM POSITION & BASEMENT PARKING

Apartment Area 112.8m²
Covered Balcony 18.2m²
Store Room 9.2m²

Total Area 140.2m²

Apartment Area 112.8m²
Covered Balcony 18.2m²
Store Room 9.2m²
Total Area 140.2m²