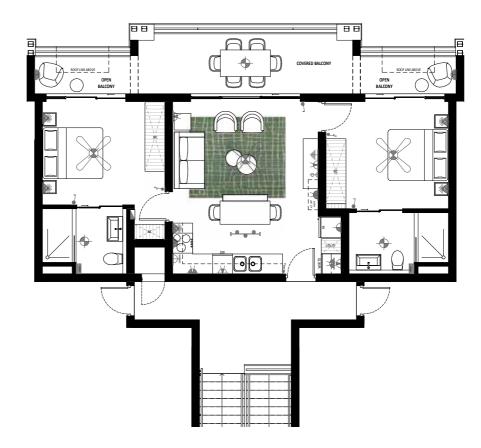

# 2 BEDROOM 2 BATHROOM BUSHWILLOW | GROUND FLOOR

TYPE **6B**| REV **CC** 

STORE ROOM POSITION & BASEMENT PARKING

Apartment Area 68.7m²
Covered Balcony 22.6m²
Store Room 7.3m²

Total Area 98.6m<sup>2</sup>

Apartment Area 112.8m²
Covered Balcony 16.7m²
Store Room 9.2m²
Total Area 138.7m²

APARTMENT POSITION

Apartment Area 68.7m²
Covered Balcony 22.0m²
Store Room 7.3m²
Total Area 98.0m²

# 2 BEDROOM 2 BATHROOM BUSHWILLOW | SECOND FLOOR

Apartment Area 68.7m²
Covered Balcony 22.6m²
Store Room 7.3m²
Total Area 98.6m²

3 BEDROOM 3 BATHROOM
BUSHWILLOW | SECOND FLOOR
TYPE 61 REV CC

Apartment Area 112.8m²
Covered Balcony 18.2m²