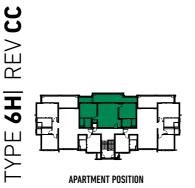

### 3 BEDROOM 3 BATHROOM BUSHWILLOW | GROUND FLOOR TYPE 6C | REV CC

APARTMENT POSITION

STORE ROOM POSITION & BASEMENT PARKING

Apartment Area 112.8m²
Covered Balcony 18.2m²
Store Room 9.2m²

Total Area 140.2m²