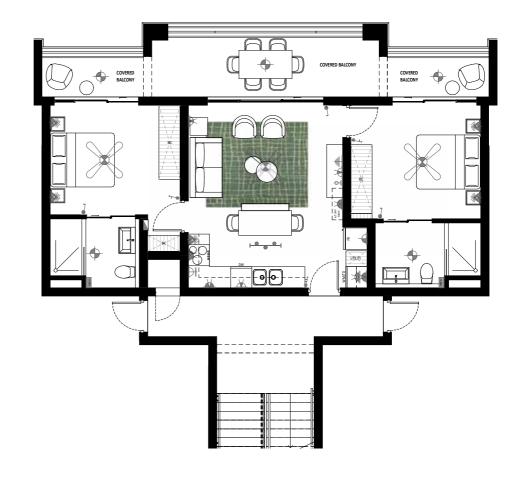

# 2 BEDROOM 2 BATHROOM BUSHWILLOW | GROUND FLOOR

TYPE **6B**| REV **CC** 

STORE ROOM POSITION & BASEMENT PARKING

Apartment Area 68.7m²
Covered Balcony 22.6m²
Store Room 7.3m²

Total Area 98.6m<sup>2</sup>