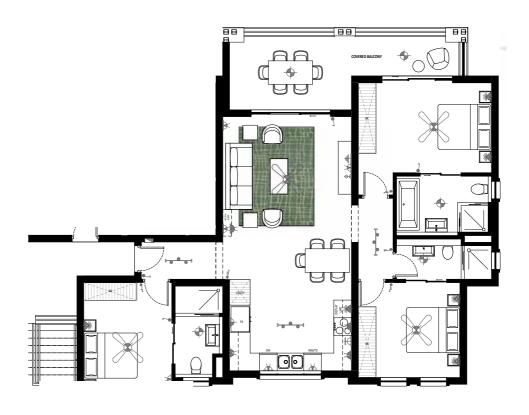

### 3 BEDROOM 3 BATHROOM BUSHWILLOW | GROUND FLOOR TYPE 6C | REV CC

APARTMENT POSITION

STORE ROOM POSITION & BASEMENT PARKING

Apartment Area 112.8m²
Covered Balcony 18.2m²
Store Room 9.2m²

Total Area 140.2m²