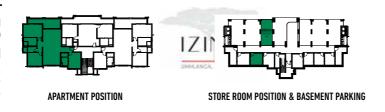

### 

3 BEDROOM 3 BATHROOM BUSHWILLOW | GROUND FLOOR

APARTMENT POSITION



Apartment Area 112.8m²
Covered Balcony 18.2m²
Store Room 9.2m²
Total Area 140.2m²











# 2 BEDROOM 2 BATHROOM BUSHWILLOW | GROUND FLOOR

TYPE **6B**| REV **CC** 





STORE ROOM POSITION & BASEMENT PARKING

Apartment Area 68.7m²
Covered Balcony 22.6m²
Store Room 7.3m²

Total Area 98.6m<sup>2</sup>









### APARTMENT POSITION STORE ROOM POSITION & BASEMENT PARKING

### 3 BEDROOM 3 BATHROOM BUSHWILLOW | GROUND FLOOR TYPE 6C | REV CC

APARTMENT POSITION



STORE ROOM POSITION & BASEMENT PARKING

Apartment Area 112.8m²
Covered Balcony 18.2m²
Store Room 9.2m²

Total Area 140.2m²















Apartment Area 112.8m²
Covered Balcony 16.7m²
Store Room 9.2m²
Total Area 138.7m²













APARTMENT POSITION



Apartment Area 68.7m²
Covered Balcony 22.0m²
Store Room 7.3m²
Total Area 98.0m²











### 3 BEDROOM 3 BATHROOM BUSHWILLOW | FIRST FLOOR

APARTMENT POSITION



Apartment Area 112.8m²
Covered Balcony 16.7m²
Store Room 9.2m²
Total Area 138.7m²











BUSHWILLOW | SECOND FLOOR
TYPE 66 | REV CC

3 BEDROOM 3 BATHROOM





Apartment Area 112.8m²
Covered Balcony 18.2m²
Store Room 9.2m²
Total Area 140.2m²











# 2 BEDROOM 2 BATHROOM BUSHWILLOW | SECOND FLOOR





Apartment Area 68.7m²
Covered Balcony 22.6m²
Store Room 7.3m²
Total Area 98.6m²











3 BEDROOM 3 BATHROOM
BUSHWILLOW | SECOND FLOOR
TYPE 61 REV CC





Apartment Area 112.8m²
Covered Balcony 18.2m²

St