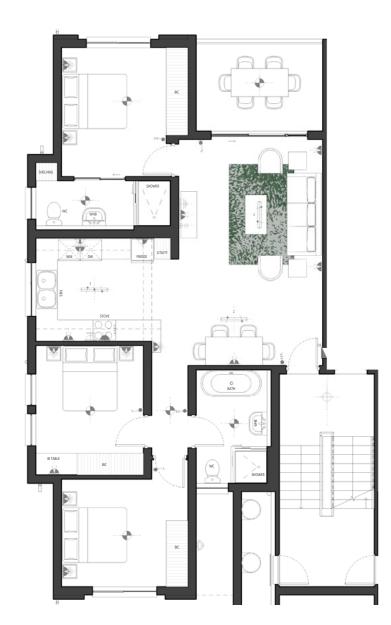

## FIRST FLOOR

Apartment Area100.7m²Covered Balcony9.3m²Total Area110m²

**3 BEDROOM 2 BATHROOM** APARTMENT **A** TYPE **A** 

**APARTMENT FLOOR PLAN** PHASE 5B ONWARDS

SECOND FLOOR

Apartment Area 67.7m<sup>2</sup> 7.3m<sup>2</sup> **Covered Patio Total Area** 75m<sup>2</sup> **2** BEDROOM **2** BATHROOM APARTMENT **B** TYPE **B** 