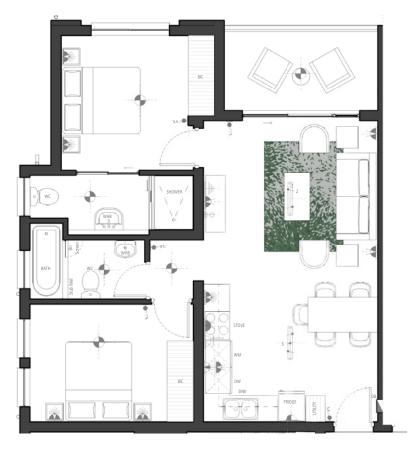

APARTMENT FLOOR PLAN PHASE 5B ONWARDS

**1 BEDROOM 1 BATHROOM** 

APARTMENT C TYPE C

SECOND FLOOR

THE CLASSIC COLLECTION

Apartment Area39m²Covered Patio2m²Total Area41m²

**APARTMENT FLOOR PLAN** 

PHASE 5B ONWARDS