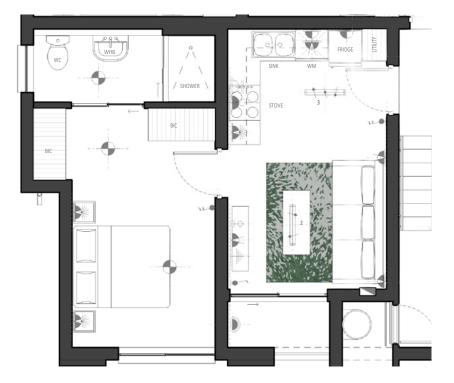

THE CLASSIC COLLECTION

Apartment Area 47.3m<sup>2</sup> **Covered Patio** 17.7m<sup>2</sup> **Total Area** 65m<sup>2</sup>

## **1** BEDROOM **1** BATHROOM APARTMENT **D** TYPE **D**

**PROPERTIES**®

THIRD FLOOR

APARTMENT FLOOR PLAN PHASE 5B ONWARDS

THE CLASSIC COLLECTION

**"HIRD FLOOR** 

Apartment Area41.5m²Covered Patio10.5m²Total Area52m²

## **1 BEDROOM 1 BATHROOM** Apartment **e** type **e**