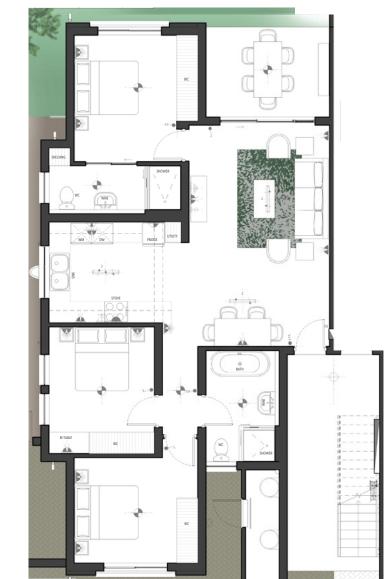

APARTMENT FLOOR PLAN

PHASE 5B ONWARDS

Apartment Area100.7m²Covered Patio9.3m²Total Area110m²

E

**3 BEDROOM 2 BATHROOM** Apartment **A** type **A** 

GROUND FLOOR

THE CLASSIC COLLECTION

## **APARTMENT FLOOR PLAN**

PHASE 5B ONWARDS