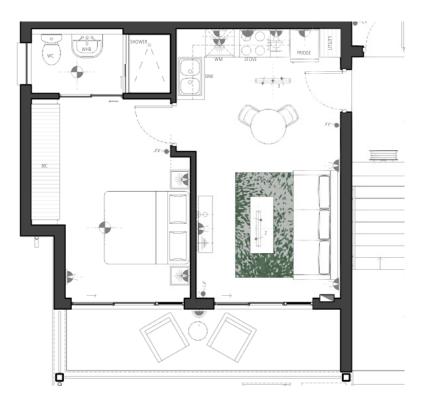

THE CLASSIC COLLECTION

Apartment Area 47.3m<sup>2</sup> **Covered Patio** 17.7m<sup>2</sup> **Total Area** 65m<sup>2</sup>

## **1** BEDROOM **1** BATHROOM APARTMENT **D** TYPE **D**

**PROPERTIES**®

THIRD FLOOR

APARTMENT FLOOR PLAN PHASE 5B ONWARDS

THE CLASSIC COLLECTION

**"HIRD FLOOR** 

Apartment Area41.5m²Covered Patio10.5m²Total Area52m²