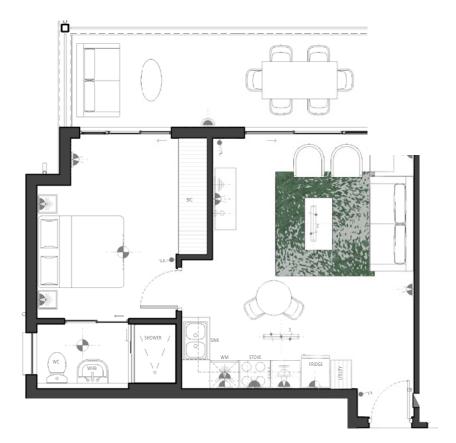

APARTMENT FLOOR PLAN

PHASE 5B ONWARDS

Apartment Area100.7m²Covered Patio9.3m²Total Area110m²

E

**3 BEDROOM 2 BATHROOM** Apartment **A** type **A** 

GROUND FLOOR

THE CLASSIC COLLECTION

## **APARTMENT FLOOR PLAN**

PHASE 5B ONWARDS