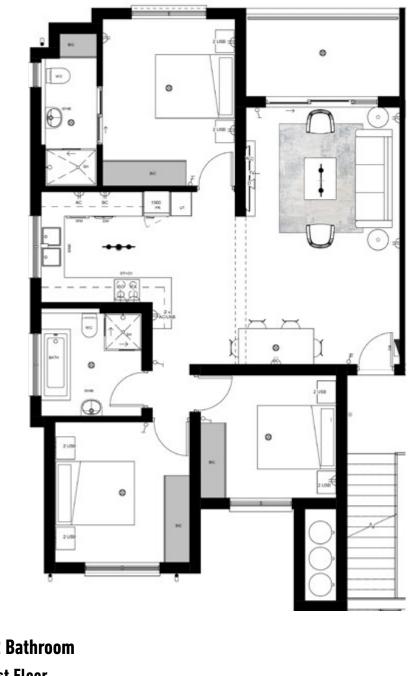

# **APARTMENT FLOOR PLAN**

### 3 Bedroom 2 Bathroom

Type DD - First Floor

| Apartment Area | <b>99</b> m <sup>2</sup> |
|----------------|--------------------------|
| Balcony        | <b>8m</b> <sup>2</sup>   |
| TOTAL AREA     | 107m <sup>2</sup>        |