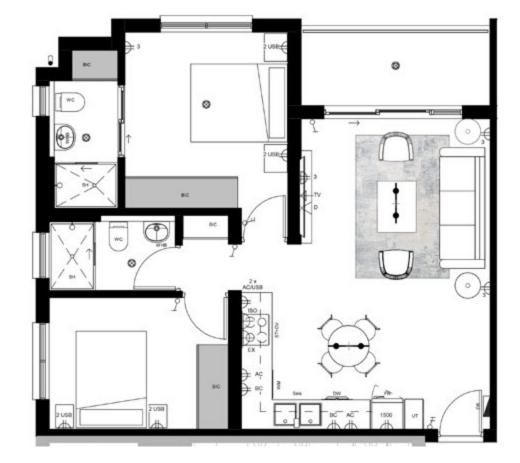

# **APARTMENT FLOOR PLAN**

### 2 Bedroom 2 Bathroom

**Type EE - Second Floor** 

| 66m²                    |
|-------------------------|
| <b>6m</b> <sup>2</sup>  |
| <b>72m</b> <sup>2</sup> |
|                         |