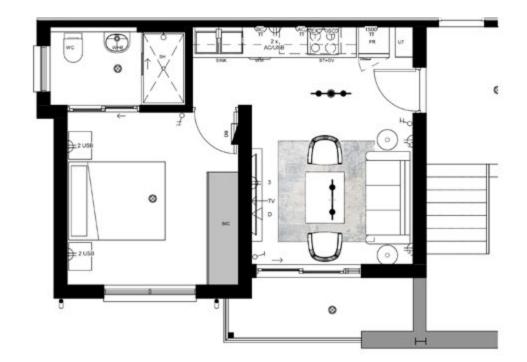

### **APARTMENT FLOOR PLAN**

#### 1 Bedroom 1 Bathroom

**Type FF - Second Floor** 

| Apartment Area | <b>38m</b> <sup>2</sup> |
|----------------|-------------------------|
| Balcony        | <b>3m</b> <sup>2</sup>  |
| TOTAL AREA     | <b>42m</b> <sup>2</sup> |