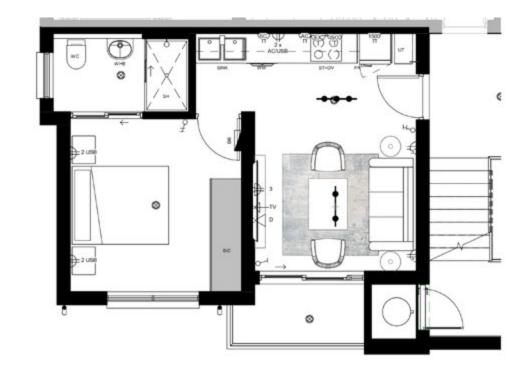

### **APARTMENT FLOOR PLAN**

#### 1 Bedroom 1 Bathroom

**Type FF - Second Floor** 

| Apartment Area | <b>38m</b> <sup>2</sup> |
|----------------|-------------------------|
| Balcony        | <b>3m</b> <sup>2</sup>  |
| TOTAL AREA     | <b>42m</b> <sup>2</sup> |