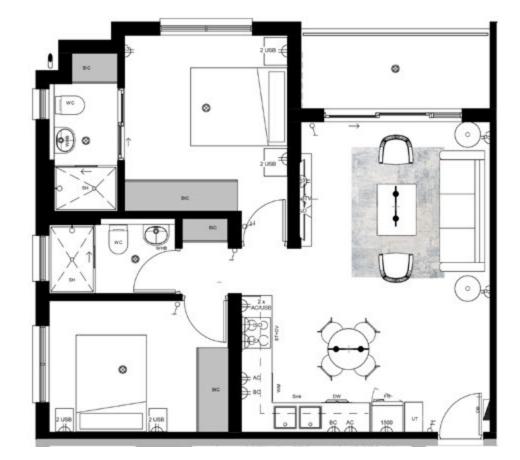

# **APARTMENT FLOOR PLAN**

### 3 Bedroom 2 Bathroom

Type CC - Ground Floor

| Apartment Area | <b>99</b> m <sup>2</sup> |
|----------------|--------------------------|
| Patio Area     | 8m <sup>2</sup>          |
| TOTAL AREA     | 107m <sup>2</sup>        |