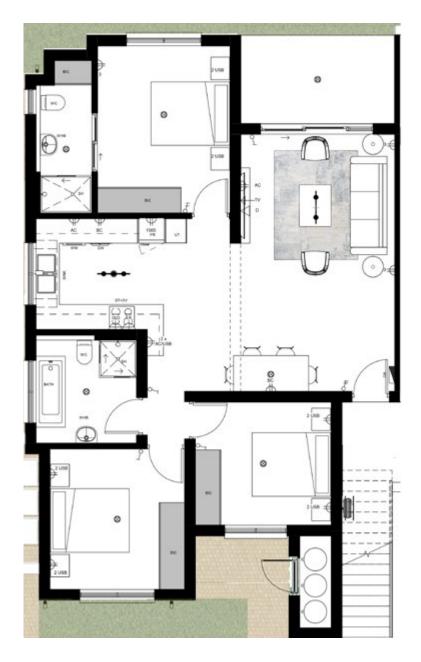

# **APARTMENT FLOOR PLAN**

### 3 Bedroom 2 Bathroom

Type CC - Ground Floor

| Apartment Area | <b>99</b> m <sup>2</sup> |
|----------------|--------------------------|
| Patio Area     | 8m <sup>2</sup>          |
| TOTAL AREA     | 107m <sup>2</sup>        |